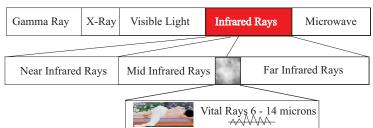

#### Infrared

Infrared is the light energy we get from the sun that makes us feel warm. The human body both sends and receives infrared. The body emits infrared wavelengths between 3 and 50 microns with the greatest output around 9.4 microns, which happens to be the resonant frequency of water. (1 micron = 1 millionth of a meter) Within the infrared spectrum, in the 6-14 micron range, are rays known as the "Vital Rays." These rays have been shown to be most beneficial to the body. These are the rays emitted by the Bio-Mat, as the infrared passes through the amethyst crystals.