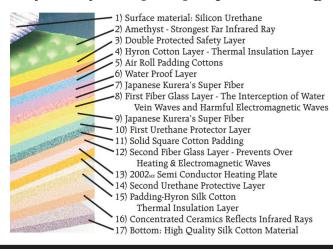

# 17 Dynamic Layers incorporate space-age NASA technology

The Original Bio-Mat is a revolutionary healing tool, ideal for health care professionals or anyone interested in improving their overall health and well-being.

The amethyst modulation of the infrared is what makes the Bio-Mat so unique. It creates soothing, and deeply penetrating warmth that the body craves.

The Bio-Mat uses NASA technology to generate FIR waves, using special compounds of alumina and silica, which produce infrared rays very efficiently, even at room temperature. This contributes to the Bio-Mat's low power requirements. Japanese Kurare's super fiber materials are used to create the infrared.

Only the highest quality Amethyst is used in the construction. In fact, a gemstone certification is included with your Bio-Mat. The Bio-Mat uses the highest quality bi-metal in its mats. Bi-metal is used inside infrared mats as a heat sensor to control heating functions within the mat. Low-quality bi-metal can break over time with usage, rendering the mat ineffective. There is only one type of high quality, long-durable bi-metal sold on the market today. This Bi-metal is manufactured by Texas Instruments and was originally developed for military usage. The Richway Bio-Mat is the only company that has access to and uses this high quality bimetal in their mats. This means a guaranteed longer life of the mat, reflected in Richway's warranty and repair policies. Although the expensive bi-metal is higher in cost, it is the only bi-metal meeting Richway's exacting standards, and is one more reason the Bio-Mat is the superior mat of its kind.