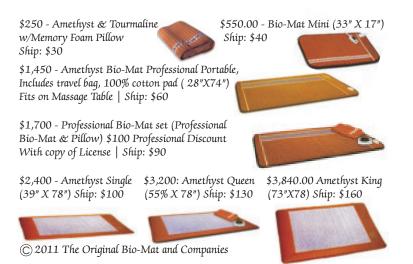

bimetal in their mats. This means a guaranteed longer life of the mat, reflected in Richway's warranty and repair policies. Although the expensive bi-metal is higher in cost, it is the only bi-metal meeting Richway's exacting standards, and is one more reason the Bio-Mat is the superior mat of its kind.

#### Comparisons

The Original Bio-Mat delivers the benefits of a far infrared sauna for a fraction of the price with far greater portability.

Unlike conventional heating pads, the Bio-Mat protects your body from harmful household alternating current by providing power using a 5-tiered buffering system in which the AC current is converted to DC (direct current). Unlike a heating pad, the Bio-Mat heats your body and not the pad. It radiates and penetrates deep (6-8 inches) into the body.